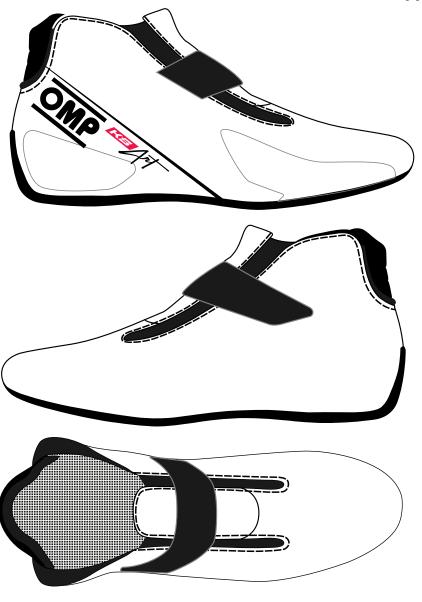

Resolution: 200 dpi
- Dimension: circa 80x55 cm Resolution: 100 dpi

#### SINGLE COLOUR PRINTABLE AREAS



PALETTE 5 TONGUE

> Choose from the Pantone range, the exact code must be specified (find it here: www.pantone.co.uk/pages/pantone/colorfinder.aspx)



The OMP logo, as well as the product logo ("KS ART") cannot be modified, but the color can be changed according to your preferences. The color must be selected from the Pantone range; the exact code must be specified

(find it here: www.pantone.co.uk/pages/pantone/colorfinder.aspx).

| OMP |
|-----|
|     |

CUSTOMIZED BOOT CONFIGURATOR

### left boot





© OMP RACING SPA - ALL RIGHTS RESERVED

| OMP |  |
|-----|--|
|     |  |

CUSTOMIZED BOOT CONFIGURATOR

CUSTOMER: \_\_\_\_\_ TEAM: \_\_\_\_\_ DRIVER NAME: \_\_\_\_\_

## right boot





© OMP RACING SPA - ALL RIGHTS RESERVED