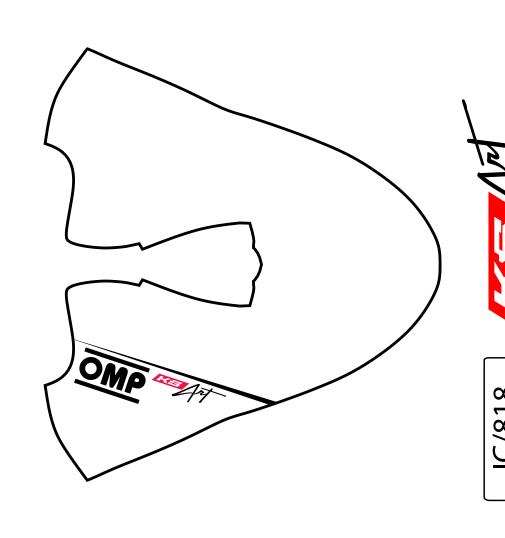

The customizable area is shown in grey in the picture.

The printing on the fabric will be done in CMYK mode (CMYK is the acronym for Cyan, Magenta, Yellow and blacK). This mode, also called "four color process", is the same used by common printers, and the colour rendering will be included in this range.

#### SINGLE COLOUR PRINTABLE AREAS

PALETTE 5 TONGUE

> Choose from the Pantone range, the exact code must be specified (find it here: www.pantone.co.uk/pages/pantone/colorfinder.aspx)

The OMP logo, as well as the product logo ("KS ART") cannot be modified, but the color can be changed according to your preferences. The color must be selected from the Pantone range; the exact code must be specified