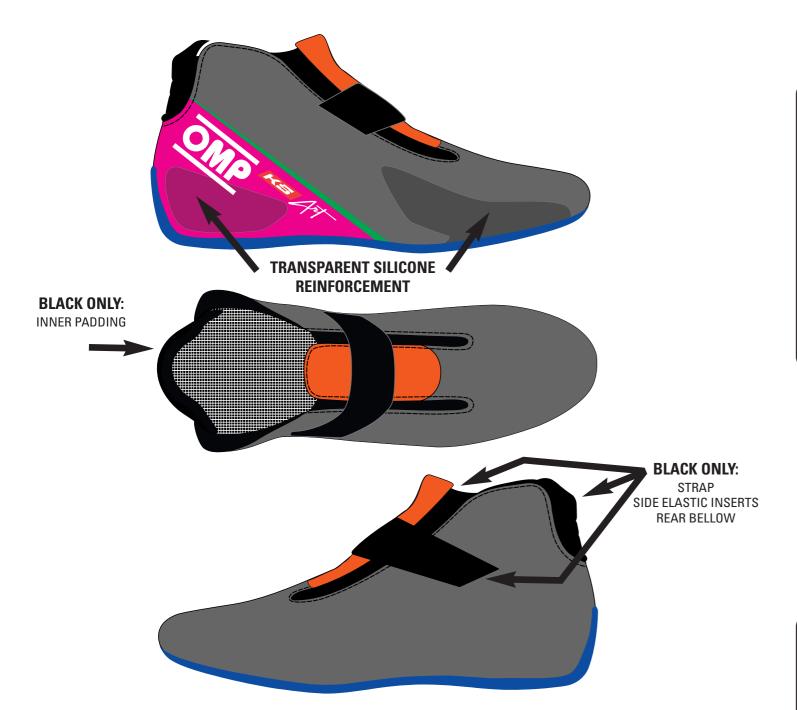

# MAIN AREA (CAN HOST GRAPHICS)

This model of shoes can be customized through the use of images, For the best result, please follow scrupulously the following instructions. photos and color blendings. This peculiar feature is possible thanks to our proprietary technology "OMP Printart".

The customizable area is shown in grey in the picture.

The printing on the fabric will be done in CMYK mode (CMYK is the acronym for Cyan, Magenta, Yellow and blacK). This mode, also called "four color process", is the same used by common printers, and the colour rendering will be included in this range.

#### SINGLE COLOUR PRINTABLE AREAS

PALETTE 5 TONGUE

> Choose from the Pantone range, the exact code must be specified (find it here: www.pantone.co.uk/pages/pantone/colorfinder.aspx)

The OMP logo, as well as the product logo ("KS ART") cannot be modified, but the color can be changed according to your preferences. The color must be selected from the Pantone range; the exact code must be specified