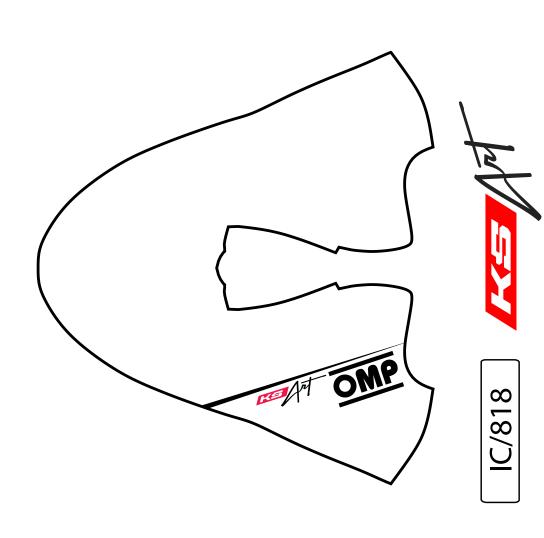

The customizable area is shown in grey in the picture.

The printing on the fabric will be done in CMYK mode (CMYK is the acronym for Cyan, Magenta, Yellow and blacK). This mode, also called "four color process", is the same used by common printers, and the colour rendering will be included in this range.

#### SINGLE COLOUR PRINTABLE AREAS

PALETTE 5 TONGUE

> Choose from the Pantone range, the exact code must be specified (find it here: www.pantone.co.uk/pages/pantone/colorfinder.aspx)

The OMP logo, as well as the product logo ("KS ART") cannot be modified, but the color can be changed according to your preferences. The color must be selected from the Pantone range; the exact code must be specified