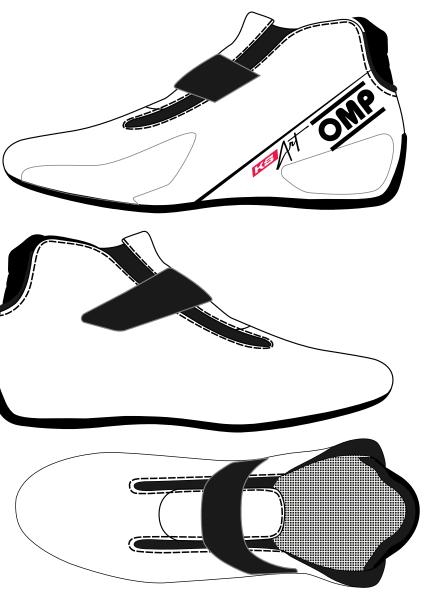

### left boot

© OMP RACING SPA - ALL RIGHTS RESERVED

| OMP |  |
|-----|--|
|     |  |

CUSTOMIZED BOOT CONFIGURATOR

CUSTOMER: \_\_\_\_\_ TEAM: \_\_\_\_\_ DRIVER NAME: \_\_\_\_\_